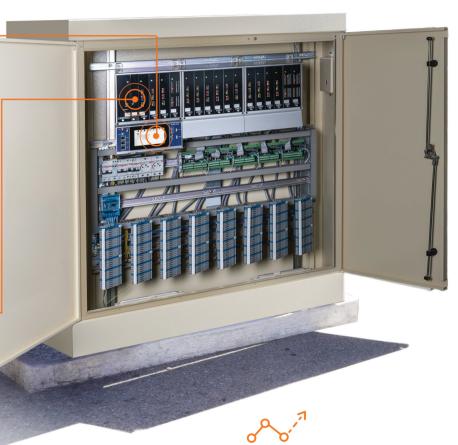

## A MODULAR AND CONNECTED CONTROLLER

### **Eased operations**

- Saves time in commissioning and maintenance (Wifi)
- Easy to use thanks to the touch screen
- Real-time alerts of incidents (4G modem)

## **Continued compatibility**

 Harmonious integration with operational impact

Compliant with open RSMP and Diaser protocols

Web server for Traffic Light **Controller Management** 

Upgrade of old Traffy 3 to Traffy City made easy Controller Management

## Intelligent connectivity

- Gateway between the central station and the field equipments
- Intelligent priority management : detection and V2X interfaces

### Data management

- Collection of all operating data
- Backup of more than one year
- history (SD card)
- Remote access via Wintraffy

## Upgradeability

Latest generation CPU (dual core) to integrate future C-ITS developments