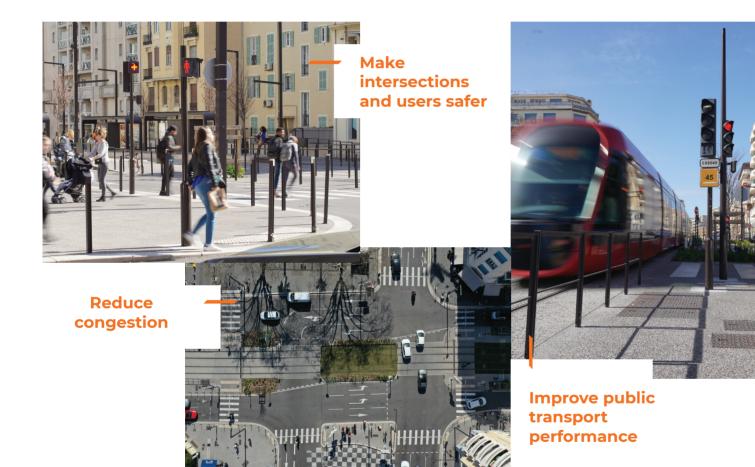

## THE CONTROLLER OF SMART MOBILITY

The urban area is changing, giving more space for soft and active mobilities, as well as public transport. Facilitating travel for all, reducing congestion and pollution are key issues for social inclusions.

At the heart of Smart Mobility, the new Traffy City traffic light controller makes it possible to secure, streamline and optimise the flow of vehicles and people, ensuring the effectiveness of the municipality mobility policy.