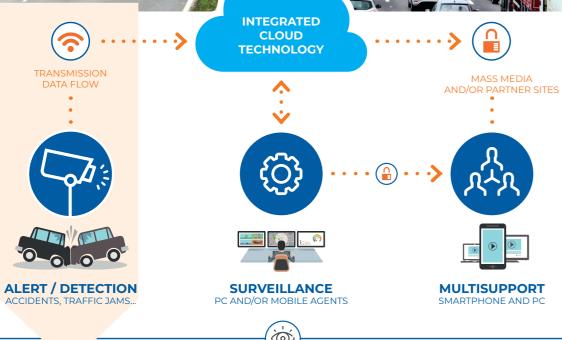

Thanks to its sturdy and low-consumption architecture, EcoCam can be used in the most restricted areas. Maintain control of video distribution through the dedicated server, CamServer, managing access rights and downloading for each user and service partner.

## **CamServer,** management and control of your traffic flow video

Maximize application of response to alerts and optimize management of high-risk areas. Traffic flows can be visualized on smartphones and PC, with authorizations that can be revoked at any time.

- · Fleet geolocation
- · Customizable interfac
- · Multisupport and multinavigate