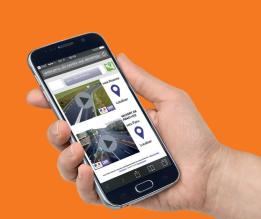

## **CamServer,** management and control of your traffic flow video

Maximize application of response to alerts and optimize management of high-risk areas. Traffic flows can be visualized on smartphones and PC, with authorizations that can be revoked at any time.

- · Fleet geolocation
- · Customizable interfac
- · Multisupport and multinavigate