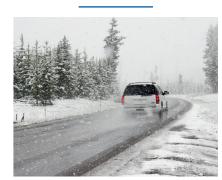

## VIABILITY IN WINTER

Quickly qualify information and traffic conditions for optimized mobilization of intervention teams.