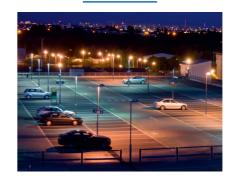

#### MONITORING URBAN TRAFFIC

**Display strategic hubs** maximizing response to alerts for better reactivity.