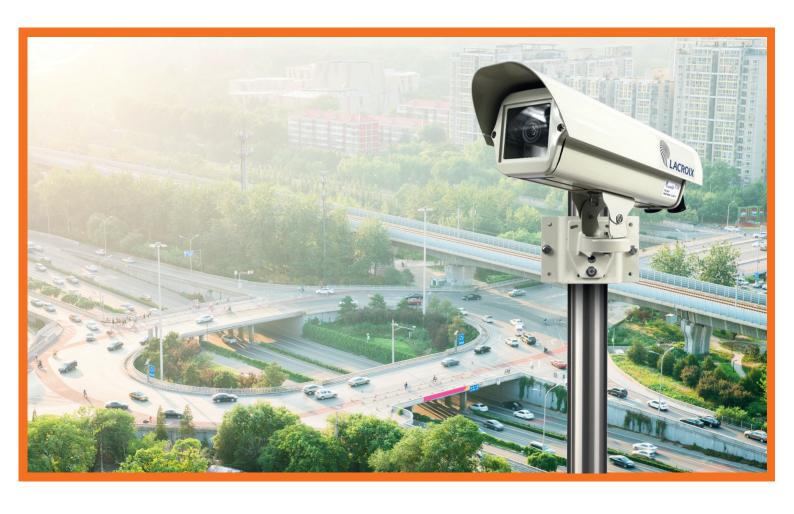

### Intelligent autonomous camera

EcoCam is an autonomous and intelligent camera that allows surveillance of strategic traffic hubs and isolated sites, whatever the energy and telecommunication limits.

#### MONITORING URBAN TRAFFIC

**Display strategic hubs** maximizing response to alerts for better reactivity.